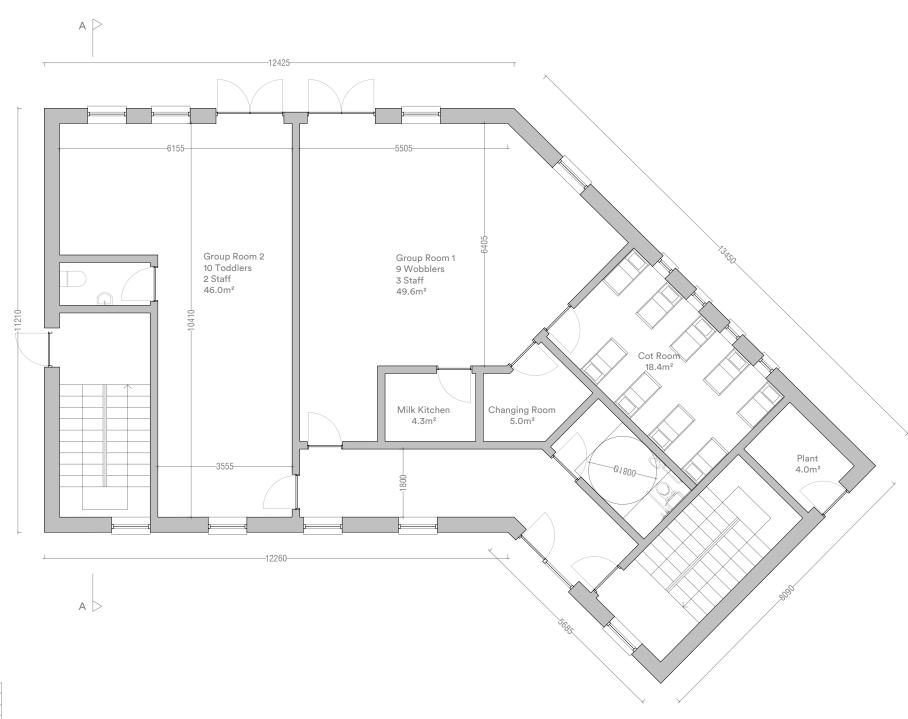

Creche Ground Floor Plan 191m²

| Age group | Number | Area / child | Starr     | TOTAL AREA |
|-----------|--------|--------------|-----------|------------|
| 0-1       | 9      | 3.5 sqm      | 3 (1 / 3) | 49.6       |
| 1-2       | 15     | 2.8 sqm      | 2 (1 / 5) | 46         |
| 2-3       | 13     | 2.35 sqm     | 3 (1 / 6) | 32.4       |
| 3-6       | 21     | 2.3 sqm      | 3 (1 / 8) | 49.7       |
|           | 58     |              |           |            |

Total Creche Floor Area 382m²
Total Creche Garden Area 191m²

Refer to site layout for handing and orientation

Lagan Homes Ireland

Residential Development Old Slane Road Drogheda Co. Louth

Stage Further Information
ID OSR-JF-ZZ-DR-A-4001
Title Creche Ground Floor Plan Scale 1:100 at A3
Date July 2024
Drawn SA